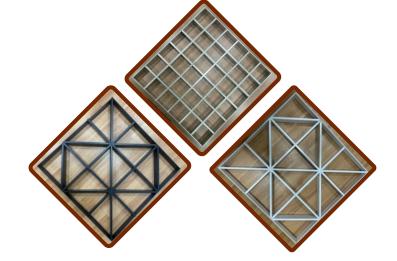

#### <u>Open Cell</u>

1) 100 x 100 x 600
2) 150 x 150 x 600
3) 200 x 200 x 600 Triangle

#### SOLID CEILING

Plain type 600 x 600
Perforated type 600 x 600