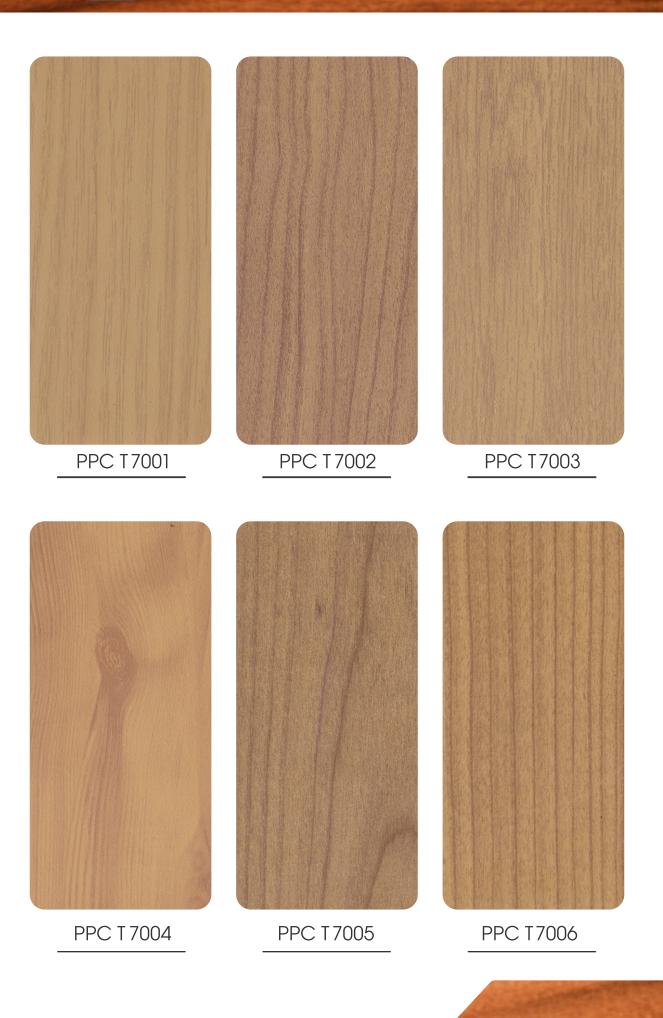

### Product Catalogue

Paradise Powder Coating provides a wide range of ceiling products such as ceiling baffles of all required sizes. Open cell solid ceiling in wooden finish and powder coating finish. Paradise powder coating provides special coating in wooden finish of more than 30 shades and pattern. Our in house facility offers powder coating on products of more than 600 RAL shades as well as customized shades as per client requirement.