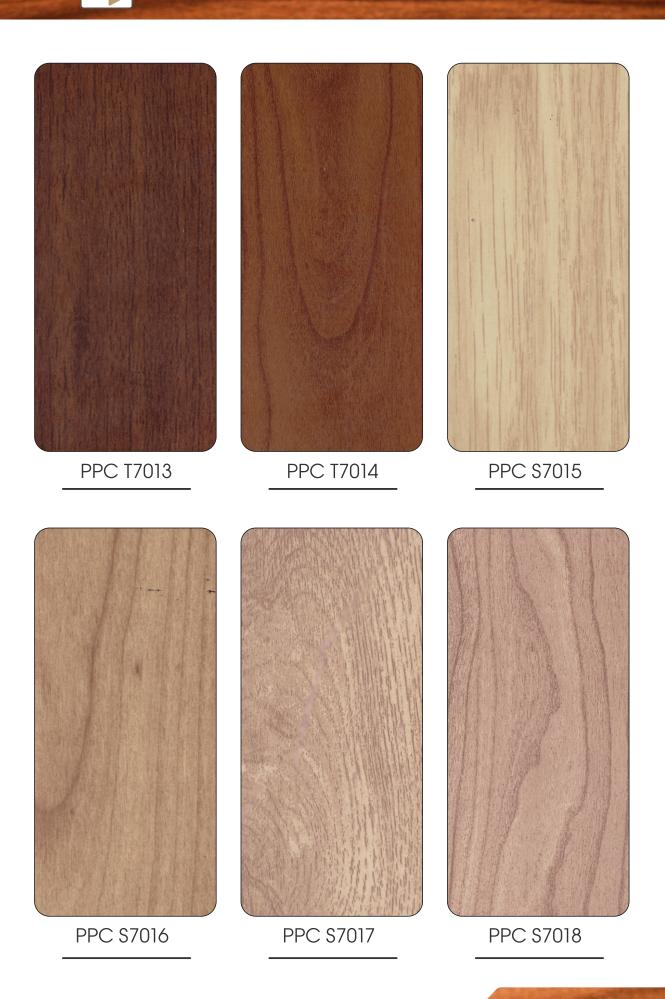

### Product Catalogue

Paradise Powder Coating provides a wide range of ceiling products such as ceiling baffles of all required sizes. Open cell solid ceiling in wooden finish and powder coating finish. Paradise powder coating provides special coating in wooden finish of more than 30 shades and pattern. Our in house facility offers powder coating on products of more than 600 RAL shades as well as customized shades as per client requirement.