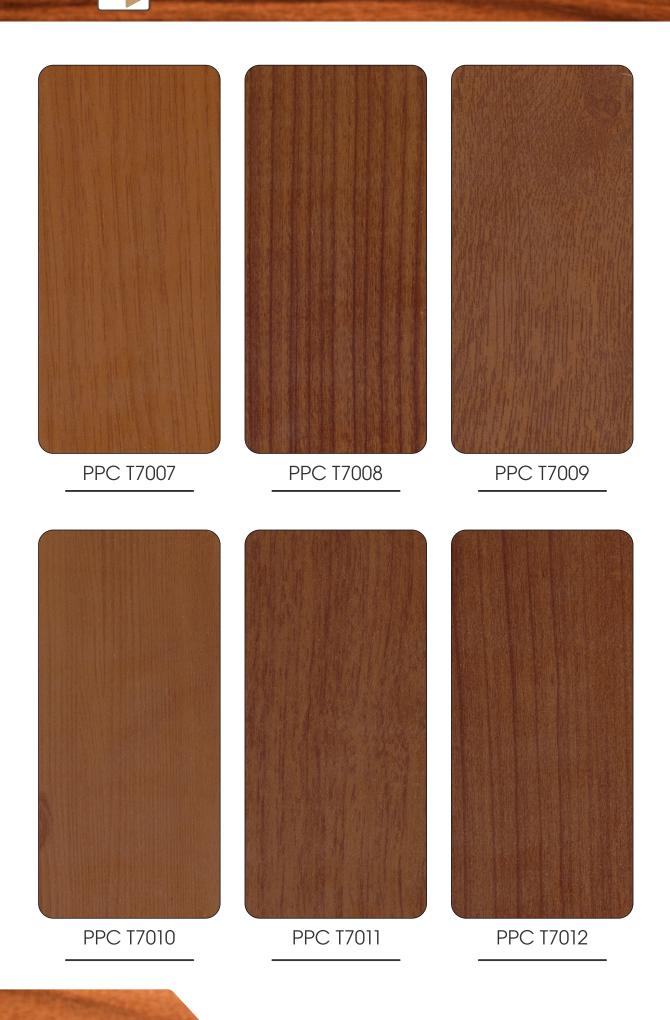

### Product Catalogue

Paradise Powder Coating provides a wide range of ceiling products such as ceiling baffles of all required sizes. Open cell solid ceiling in wooden finish and powder coating finish. Paradise powder coating provides special coating in wooden finish of more than 30 shades and pattern. Our in house facility offers powder coating on products of more than 600 RAL shades as well as customized shades as per client requirement.