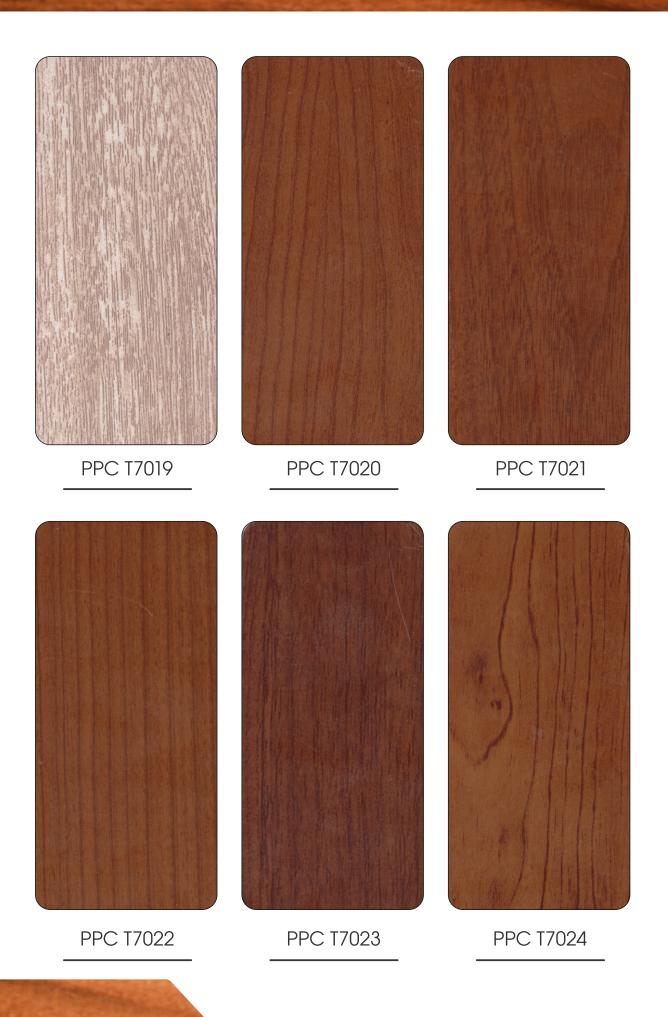

### Product Catalogue

Paradise Powder Coating provides a wide range of ceiling products such as ceiling baffles of all required sizes. Open cell solid ceiling in wooden finish and powder coating finish. Paradise powder coating provides special coating in wooden finish of more than 30 shades and pattern. Our in house facility offers powder coating on products of more than 600 RAL shades as well as customized shades as per client requirement.