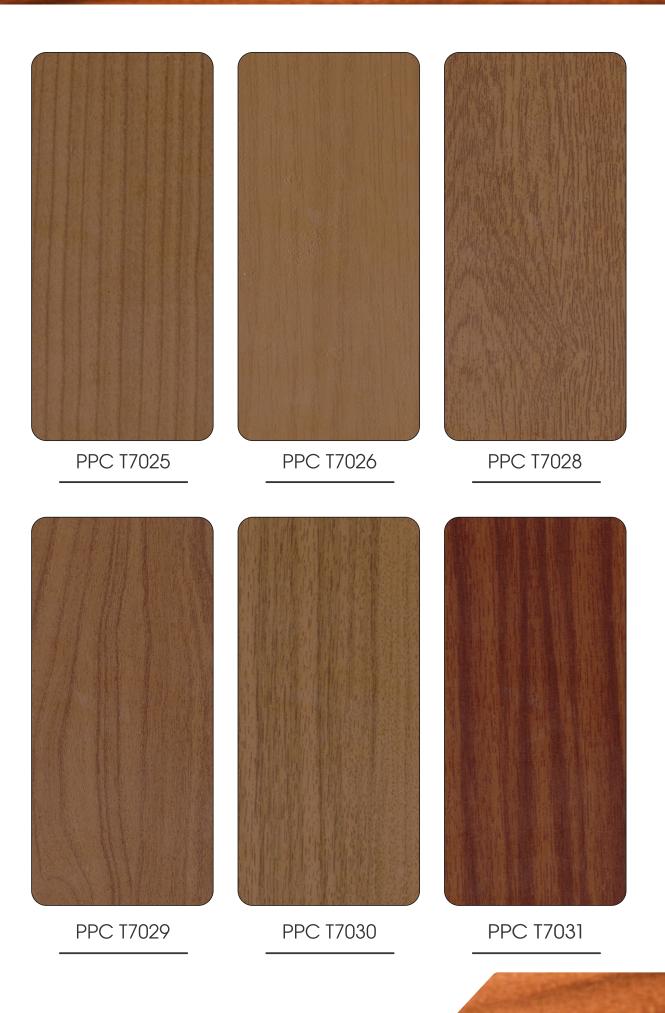

### Product Catalogue

Paradise Powder Coating provides a wide range of ceiling products such as ceiling baffles of all required sizes. Open cell solid ceiling in wooden finish and powder coating finish. Paradise powder coating provides special coating in wooden finish of more than 30 shades and pattern. Our in house facility offers powder coating on products of more than 600 RAL shades as well as customized shades as per client requirement.